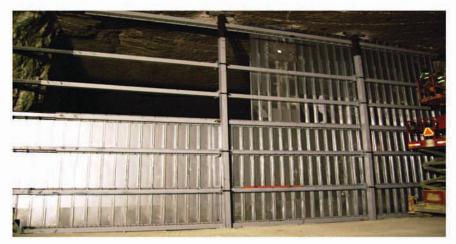

#### Standard Panels with Stackable Design

Stacking multiple tiers of stopping panels with telescopic frame members allow any stopping height to be constructed with ease.

#### Telescopic Framework for Any Width

Horizontal supports telescope rib to rib and/or between columns to allow large structures to be constructed with relatively lightweight components fitting various entry sizes.