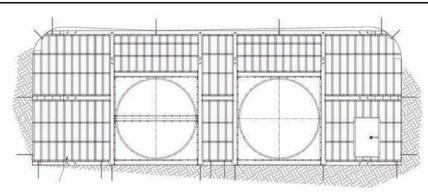

#### Standard Panels with Stackable Design

Stacking multiple tiers of stopping panels with telescopic frame members allow any stopping height to be constructed with ease.

#### Telescopic Framework for Any Width

Horizontal supports telescope rib to rib and/or between columns to allow large structures to be constructed with relatively lightweight components fitting various entry sizes.