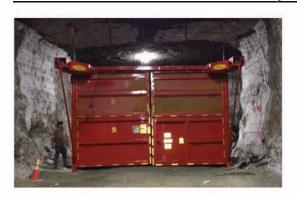

#### Fan Bulkheads, Machine Doors & More....

Manual machine doors, powered machine doors, man doors, fan bulkheads and combinations of any of these are possible with the Kennedy system.