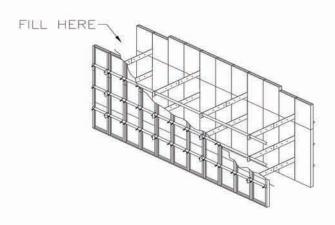

### Plug Seals for Refuse Containment

Unique "double wall" construction filled with foamed concrete to seal off old works to be used for refuse & effluent containment such as flyash, wastewater slurry, etc... up to and including full head liquid pressure.