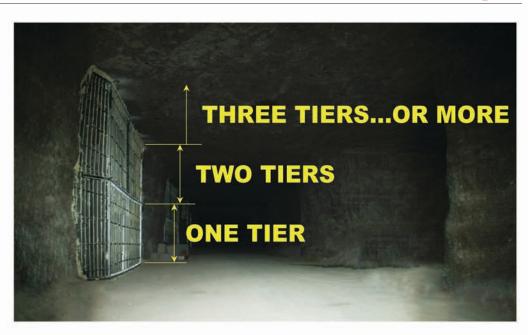

#### Standard Panels with Stackable Design

Stacking multiple tiers of stopping panels with telescopic frame members allow any stopping height to be constructed with ease.