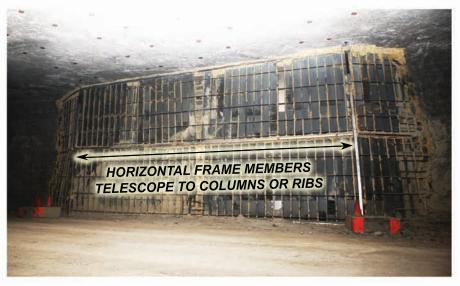

#### Telescopic Framework for Any Width

Horizontal supports telescope rib to rib and/or between columns to allow large structures to be constructed with relatively lightweight components fitting various entry sizes.