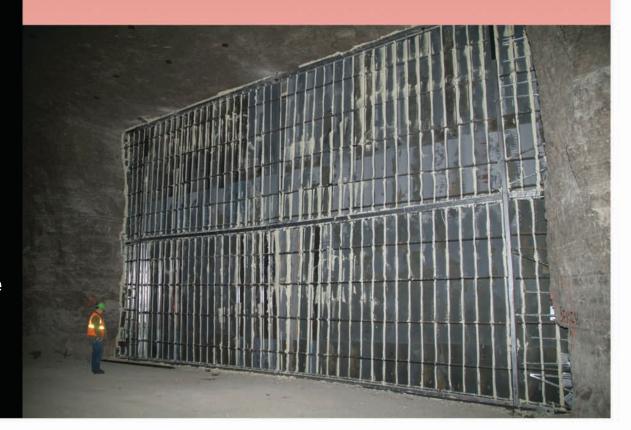

#### Standard Panels with Stackable Design

Stacking multiple tiers of stopping panels with telescopic frame members allow any stopping height to be constructed with ease.

#### Telescopic Framework for Any Width

Horizontal supports telescope rib to rib and/or between columns to allow large structures to be constructed with relatively lightweight components fitting various entry sizes.